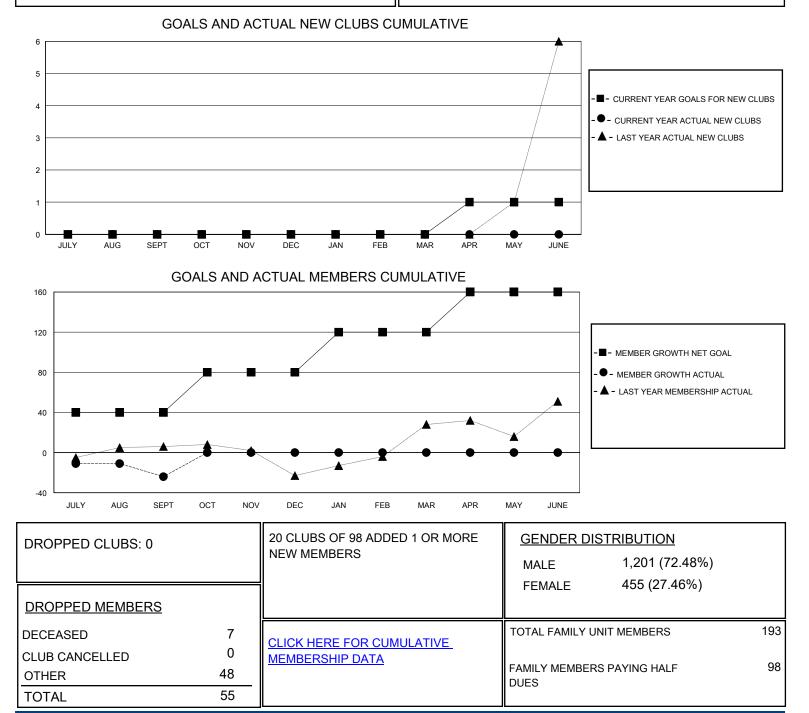

## District 105CW

Results as of: 9/30/2023

| GMT:                  | LOCATION ENGLAND |           |               |                       |                         |                         | GMT CA                                             |
|-----------------------|------------------|-----------|---------------|-----------------------|-------------------------|-------------------------|----------------------------------------------------|
| Clubs                 |                  |           |               | Members               |                         |                         |                                                    |
| RESULTS FOR 2023-2024 |                  |           |               | RESULTS FOR 2023-2024 |                         |                         |                                                    |
| QUARTER               | NEW CLUB GOAL    | NEW CLUBS | DROPPED CLUBS | QUARTER               | MBER GROWTH NET<br>GOAL | MEMBER GROWTH<br>ACTUAL | DROPPED<br>MEMBERS ACTUAL<br>(including transfers) |
| JULY/AUG/SEPT         | 0                | 0         | 0             | JULY/AUG/SEPT         | 40                      | 41                      | 55                                                 |
| OCT/NOV/DEC           | 0                | 0         | 0             | OCT/NOV/DEC           | 40                      | 0                       | 0                                                  |
| JAN/FEB/MAR           | 0                | 0         | 0             | JAN/FEB/MAR           | 40                      | 0                       | 0                                                  |
| APR/MAY/JUNE          | 1                | 0         | 0             | APR/MAY/JUNE          | 40                      | 0                       | 0                                                  |